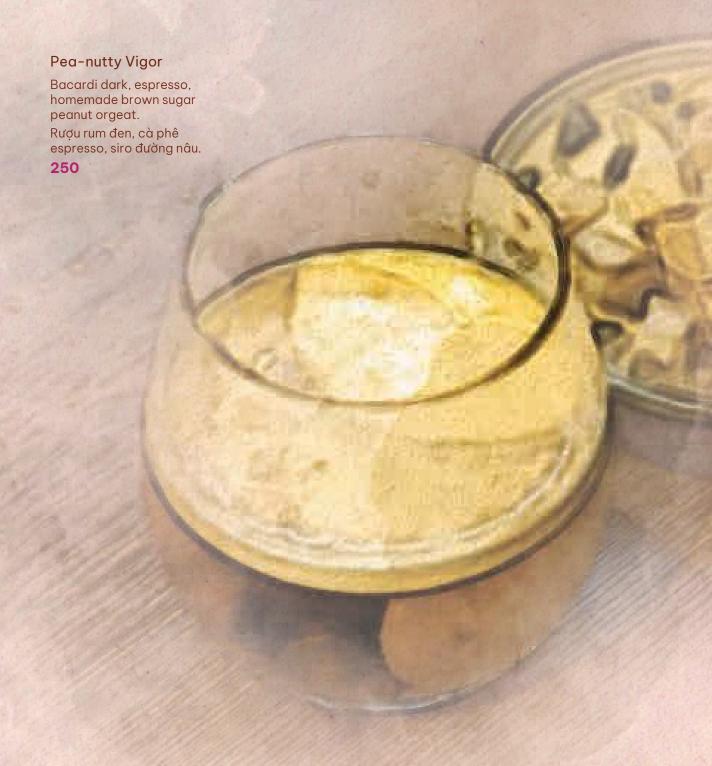

#### **Honey Nourish**

Bacardi dark, lime, honey, sparkling wine, angostura bitters.

Rượu rum đen, chanh, mật ong, rượu vang sủi, rượu đắng.

350

All vigor is contagious. So is a piece of pea-nutty treat.

11