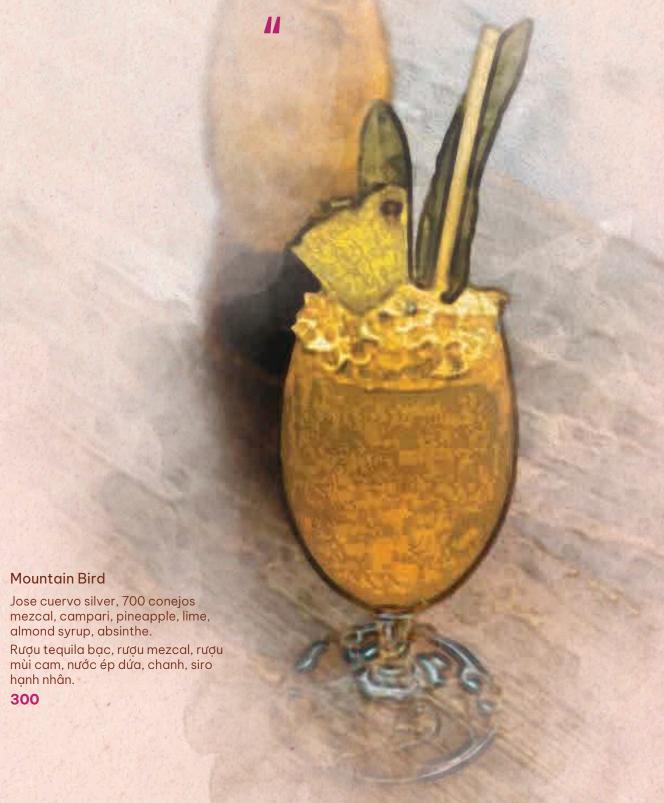

Feel the mountain bird, in return, they will feed your soul with the sky on its back. A gratitude.

A tribute to the land who brought us together, the cities and the mountains. A connection to where it all started.

#### **French Connection**

Martell VSOP, amaretto, lillet blanc, angostura bitters, cinnamon.

Rượu cognac martell, rượu mùi hạnh nhân, vang cường hóa, rượu đắng, quế.

450

A history, a tale and a story of hundreds, who paid the ultimate price for being loyalty and faithful.