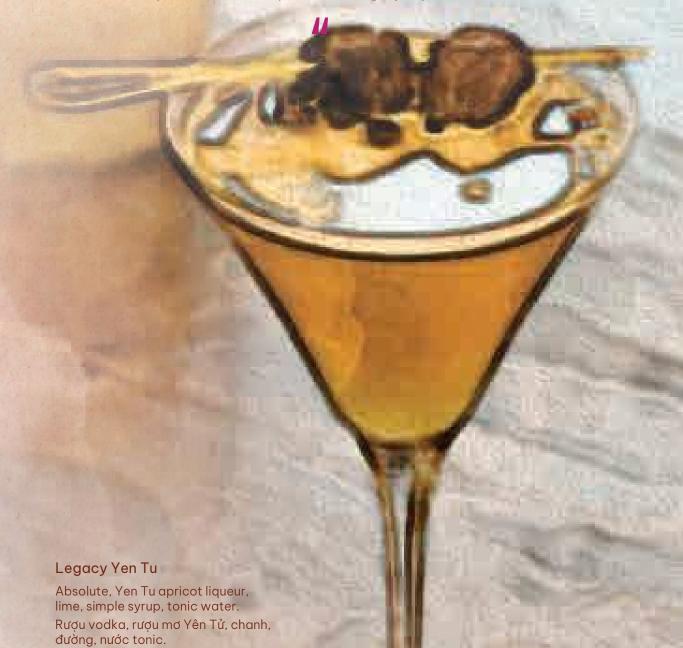

# SIGNATURE COCKTAILS Where do hatchlings sleep? In nests. Where does a content person sleep? In apricots. **Apricot Bliss** Yen Tu apricot liqueur, ballanties finest, lime, ginger. Rượu mơ Yên Tử, rượu blended scotch, chanh, gừng. 200