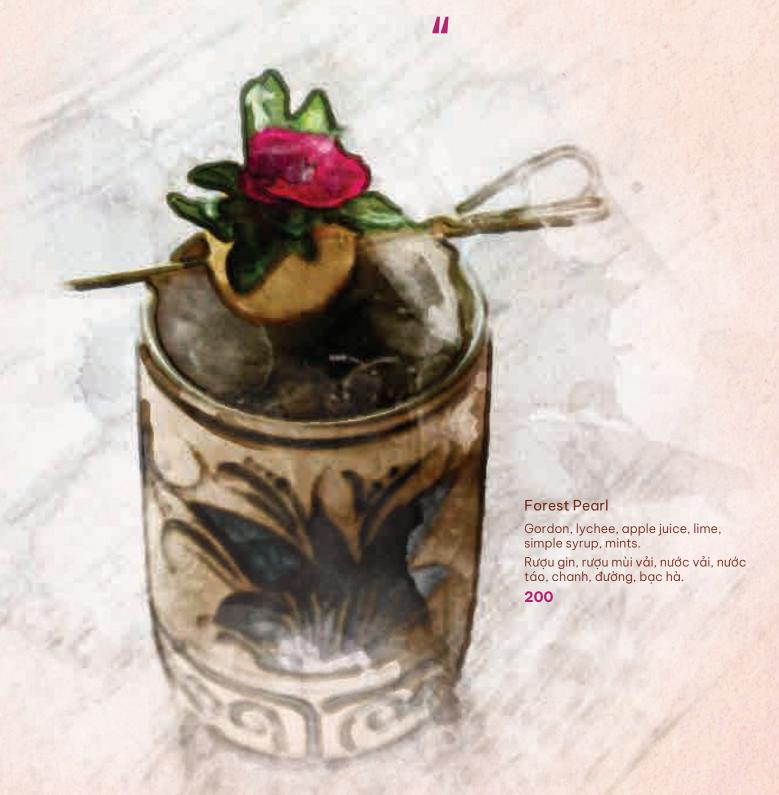

# SIGNATURE COCKTAILS Where do hatchlings sleep? In nests. Where does a content person sleep? In apricots. **Apricot Bliss** Yen Tu apricot liqueur, ballanties finest, lime, ginger. Rượu mơ Yên Tử, rượu blended scotch, chanh, gừng. 200