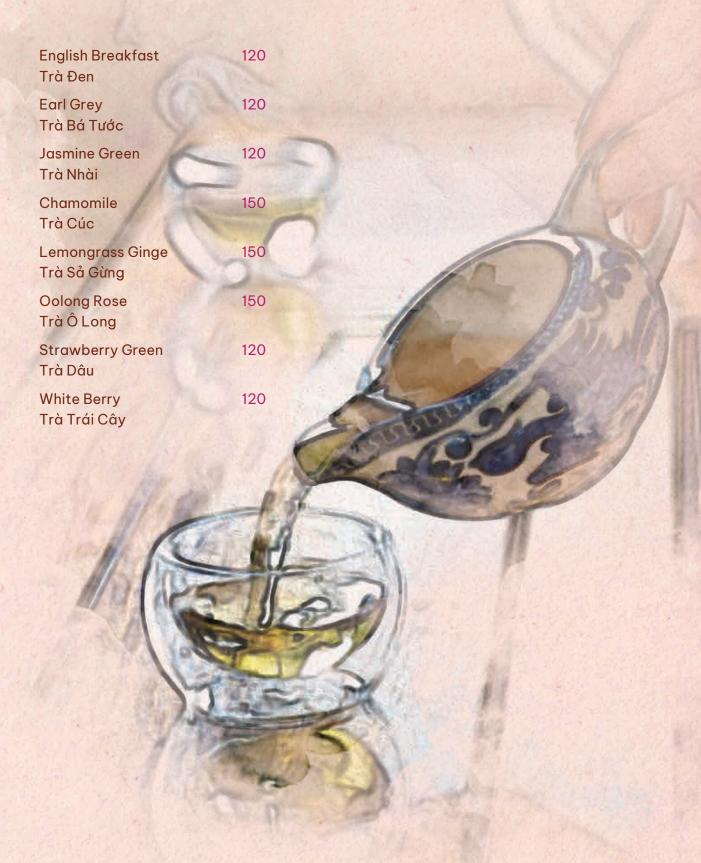

nnamon, milk.                                         |  |  |
| Fresh Coconut  Dừa tươi    | 120 | Chuối, sữa chua, sữa tươi, sữa đặc.  Mango Smoothies 180                                              |  |  |
| <b>Mango</b><br>Xoài       | 120 | Mango, homemade yogurt, milk, condensed milk.<br>Xoài, sữa chua, sữa tươi, sữa đặc.                   |  |  |
| Lime<br>Chanh              | 120 |                                                                                                       |  |  |
| Passion fruit<br>Chanh leo | 120 |                                                                                                       |  |  |
| Carrot<br>Cà rốt           | 120 |                                                                                                       |  |  |





# AFTERNOON TEA SET TRÀ CHIỀU

Tea for 2 and 3 kinds of fruits, 2 mini sandwiches, 2 mini burgers, 2 fried sticky rice, 2 smoked salmon rolls, 2 vegan rolls, 1 passion cheesecake, 1 raspberry mousse cake, 1 green tea mousse cake, 2 scones, 2 race choux.

Set trà cho 2 người với 3 loại trái cây, 2 bánh mì kẹp nhỏ, 2 bánh bơ gơ nhỏ, 2 cơm nếp cẩm chiên, 2 cuộn cá hồi hun khói, 2 cuốn chay, 1 bánh phô mai chanh leo, 1 bánh kem vị phúc bồn tử, 1 bánh kem trà xanh, 2 bánh nướng kiểu Pháp, 2 bánh su kem.

690



# NON-ALCOHOLIC DRINKS ĐỒ UỐNG KHÔNG CÔN

| COFFEE / CÀ PHÊ                                        |     | SOFT DRINK / NƯỚC CÓ GA     |     |
|--------------------------------------------------------|-----|-----------------------------|-----|
| Regular Vietnamese Ice / Hot Coffee<br>C